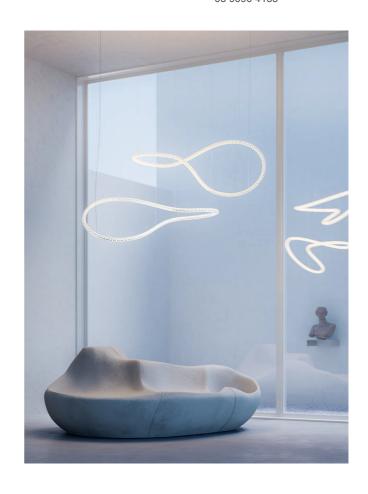

## Squiggle H4 Pendant

by Paolo Rizzatto

Inspired by the "Neon structure" by Lucio Fontana for the 9th Triennale of Milan, Squiggle is a suspended tubular exoskeleton containing an LED strip up to 6m long. A sequence of irregular hexagon-shaped holes allow light to escape the metal structure, projecting a complex array of geometric patterns, including broken curved lines and concentric rings. Squiggle comes in a wide range of designs and sizes to suit a myriad of installation possibilities, with all versions available in matt gold, black or white finish. Made in Italy.