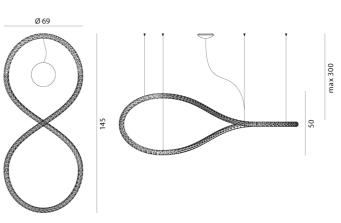

## Squiggle H4 Pendant

by Paolo Rizzatto

Inspired by the "Neon structure" by Lucio Fontana for the 9th Triennale of Milan, Squiggle is a suspended tubular exoskeleton containing an LED strip up to 6m long. A sequence of irregular hexagon-shaped holes allow light to escape the metal structure, projecting a complex array of geometric patterns, including broken curved lines and concentric rings. Squiggle comes in a wide range of designs and sizes to suit a myriad of installation possibilities, with all versions available in matt gold, black or white finish. Made in Italy.

## Product Dimensions

| Weight      | 9.4kg |
|-------------|-------|
| Colour Temp | 3000K |
| IP Rating   | IP20  |

| Materials | Metal   |
|-----------|---------|
| Output    | 4600lm  |
| Dimming   | CASAMBI |