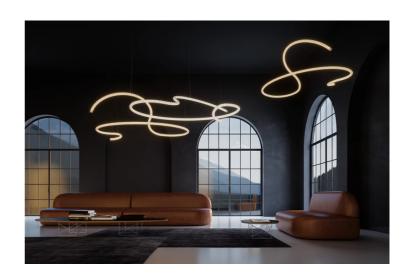

## Squiggle H5 Pendant

by Paolo Rizzatto

Inspired by the "Neon structure" by Lucio Fontana for the 9th Triennale of Milan, Squiggle is a suspended tubular exoskeleton which contains an LED strip. A sequence of irregular hexagon-shaped holes allow light to escape the metal structure, generating varying geometrical shapes: broken curved lines, the infinity symbol, and concentric rings of various sizes.