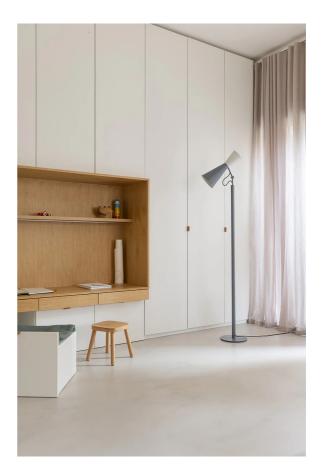

## Parliament Floor Lamp

by Le Corbusier

Designer

Supplier

Country

SKU

Finish

Le Corbusier

Yellow / Green

NE PT/PARLIAMENT/GREEN/YELLOW

Nemo

Italy

Parliament Floor Lamp from NEMO was designed by Le Corbusier for the Chandigarh Parliament in India. The floor lamp provides double adjustable emission via it's unique shade for direct and indirect lighting. Painted aluminium with diffusers available in matt black and yellow, white and grey, red and black, or yellow and green finish. Whitewash internal diffusers with matt grey stem and base. Inline ON/OFF switch.