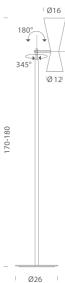

Yellow / Green

NE PT/PARLIAMENT/GREEN/YELLOW

Nemo

Italy

Parliament Floor Lamp from NEMO was designed by Le Corbusier for the Chandigarh Parliament in India. The floor lamp provides double adjustable emission via it's unique shade for direct and indirect lighting. Painted aluminium with diffusers available in matt black and yellow, white and grey, red and black, or yellow and green finish. Whitewash internal diffusers with matt grey stem and base. Inline ON/OFF switch.

## **Product Dimensions**

| Weight | 9.5kg | Materials | Aluminium | Source |
|--------|-------|-----------|-----------|--------|
|        |       |           |           |        |

2 x E27 52W (Max)

Notes Inline ON/OFF switch