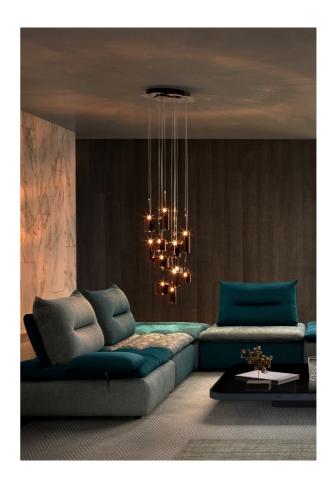

## Spillray Chandelier

by Manuel & Vanessa Vivian

The Spillray collection of pendant lamps is an elegant shape play on upturned goblets. The diffusers are made of glass with chrome-plated metal canopy, gracefully illuminating any area. Available in several sizes, configurations and finish options suitable for a variety of applications. Single pendant also available with surface mounted or recessed canopy.