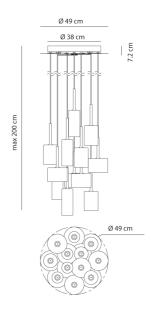

## **Product Dimensions**

| Weight    | 13.5kg | Materials | Glass              |
|-----------|--------|-----------|--------------------|
| IP Rating | IP20   | Dimming   | Dependent on globe |

**Source** 12 x 12V G4 20W (Max)