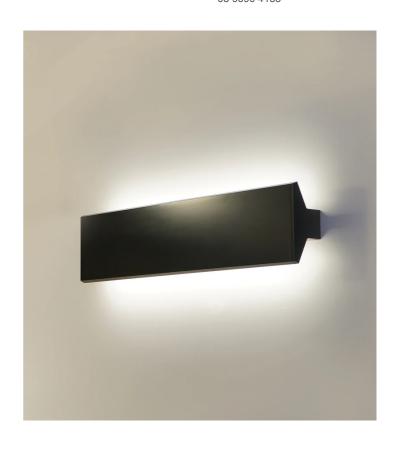

## Long 60 Wall Light

by

Long wall light provides indirect lighting in a minimalist contemporary form. Equipped with two inbuilt 12W SMD LED strips with a total 2600lm output. Leading and trailing edge dimmable. Available in black or white finish.