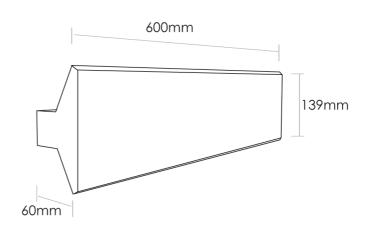

## **Product Dimensions**

| Materials | Aluminium, Iron |
|-----------|-----------------|
| Output    | 2600lm          |
| IP Rating | IP20            |

| Source  | 2 x 12W LED |
|---------|-------------|
| CRI     | 80          |
| Dimming | TRIAC       |
|         |             |