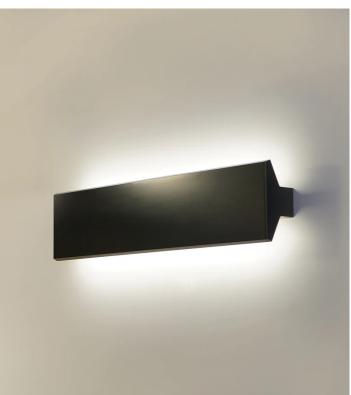

## Long 60 Wall Light

Studio Italia

SI A/LONG/60/BLACK

China

Black

Supplier

Country

SKU

Finish

by

Long wall light provides indirect lighting in a minimalist contemporary form. Equipped with two inbuilt 12W SMD LED strips with a total 2600lm output. Leading and trailing edge dimmable. Available in black or white finish.