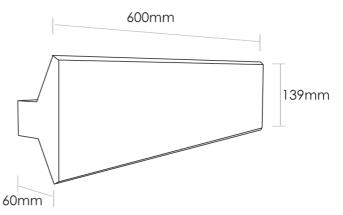

**Product Dimensions** 

| Materials | Aluminium, Iron | Source  | 2 x 12W LED | Colour Temp | 3000K    |
|-----------|-----------------|---------|-------------|-------------|----------|
| Output    | 2600lm          | CRI     | 80          | Emission    | Indirect |
| IP Rating | IP20            | Dimming | TRIAC       |             |          |