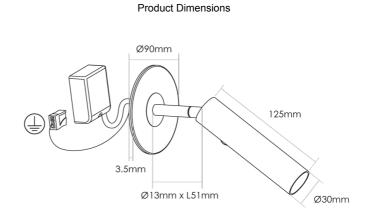

## Milan Bedside Spot Light

by

Milan bed side spot light with flat canopy and inbuilt 5W LED. Designed specifically for bed side applications, Milan features a dimmer switch on an adjustable head for easy operation. Canopy cover attaches via magnetic contact. Available in black or white finish.

| Supplier | Studio Italia       |
|----------|---------------------|
| Country  | China               |
| SKU      | SI A/MILAN/5W/WHITE |
| Finish   | White               |

| Materials | Aluminium, copper, iron |
|-----------|-------------------------|
| Output    | 400lm                   |
| IP Rating | IP20                    |

| Source  | 5W LED                |
|---------|-----------------------|
| CRI     | >90                   |
| Dimming | Dimmer switch on head |

| Colour Temp | 3000K                                             |
|-------------|---------------------------------------------------|
| Emission    | 40 degree lens                                    |
| Notes       | Designed for the standard recessed box (68mm dia) |