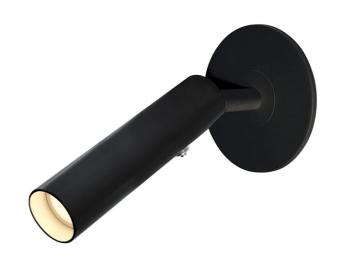

## Milan Bedside Spot Light

by

Milan bed side spot light with flat canopy and inbuilt 5W LED. Designed specifically for bed side applications, Milan features a dimmer switch on an adjustable head for easy operation. Canopy cover attaches via magnetic contact. Available in black or white finish.