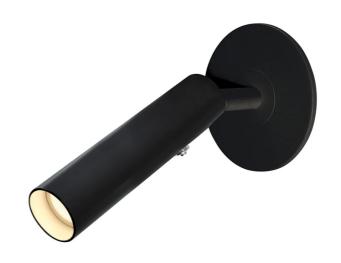

## Milan Bedside Spot Light

by

Milan bed side spot light with flat canopy and inbuilt 5W LED. Designed specifically for bed side applications, Milan features a dimmer switch on an adjustable head for easy operation. Canopy cover attaches via magnetic contact. Available in black or white finish.