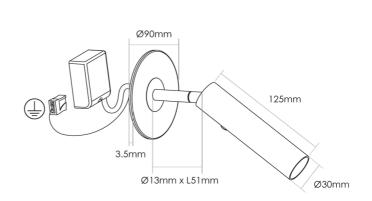

| Supplier | Studio Italia       |
|----------|---------------------|
| Country  | China               |
| SKU      | SI A/MILAN/5W/BLACK |
| Finish   | Black               |

**Product Dimensions** 

| Materials | Aluminium, copper, iron |
|-----------|-------------------------|
| Output    | 400lm                   |
| IP Rating | IP20                    |