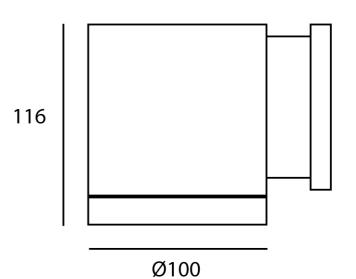

## Product Dimensions

| Materials | Aluminium   |
|-----------|-------------|
| Output    | 900lm       |
| IP Rating | IP65 / IK06 |

| Source  | 9W LED |
|---------|--------|
| CRI     | >80    |
| Dimming | PHASE  |