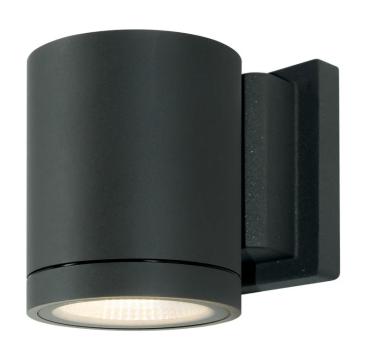

## Moby Up or Down Exterior Wall Light (9W LED)

by

The French designed Moby Outdoor Wall Light features a minimalist contemporary style. Made of aluminium body with an anti-corrosive DuPont coating, Moby has an ingress protection of IP65 and an impact protection of IK06 for outdoor applications. Available in anthracite finish with 35 or 55 degree reflector.