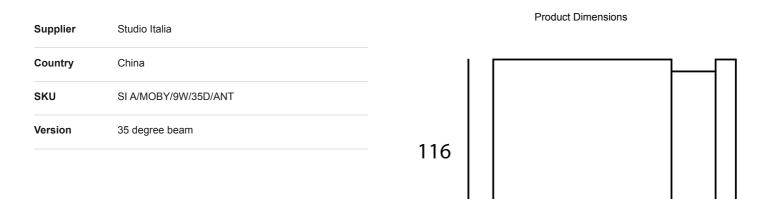

## Studio Italia

Trade Warehouse 12 Thomas St, Yarraville VIC 3013 info@studioitalia.com.au 03 9690 4155

SI A/MOBY/9W/35D/ANT

Ø100

| Aluminium   | Source  | 9W LED | Colour Temp | 3000K                             |
|-------------|---------|--------|-------------|-----------------------------------|
| 900lm       | CRI     | >80    | Emission    | Up or down, 35 degree beam spread |
| IP65 / IK06 | Dimming | PHASE  |             |                                   |