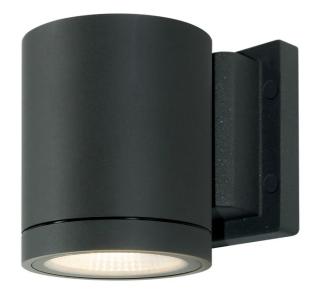

## Moby Up or Down Exterior Wall Light (9W LED)

by

Materials

Output

IP Rating

The French designed Moby Outdoor Wall Light features a minimalist contemporary style. Made of aluminium body with an anti-corrosive DuPont coating, Moby has an ingress protection of IP65 and an impact protection of IK06 for outdoor applications. Available in anthracite finish with 35 or 55 degree reflector.

Ø100

| Aluminium   | Source  | 9W LED | Colour Temp | 3000K                             |
|-------------|---------|--------|-------------|-----------------------------------|
| 900lm       | CRI     | >80    | Emission    | Up or down, 35 degree beam spread |
| IP65 / IK06 | Dimming | PHASE  |             |                                   |