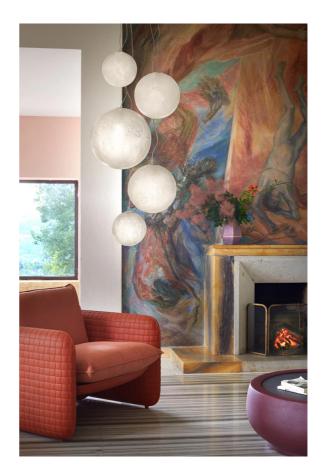

## Murano Pendant

by Slide Studio

Designer

Supplier

Country

SKU

Size

Murano is a hanging lamp inspired the ancient tradition of glass making. With a special blend of SAN (styrene-acrylonitrile resin), Murano has the iridescence of glass thanks to a hand flaming process at the end of production. Warm light radiates uniformly through the transparent material. Available in three size options.