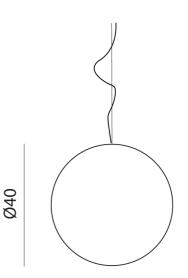

Slide Studio

SLD S/MURANO/40

Slide

Italy

40cm

Materials

Styrene-acrylonitrile resin

Source