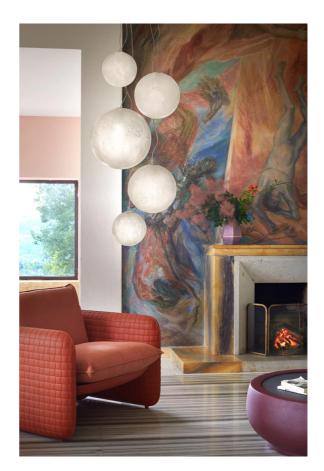

## Murano Pendant

by Slide Studio

Designer

Supplier

Country

SKU

Size

Slide Studio

SLD S/MURANO/30

Slide

Italy

30cm

Murano is a hanging lamp inspired the ancient tradition of glass making. With a special blend of SAN (styrene-acrylonitrile resin), Murano has the iridescence of glass thanks to a hand flaming process at the end of production. Warm light radiates uniformly through the transparent material. Available in three size options.