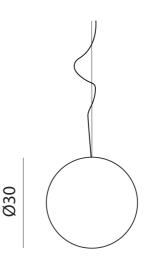

SLD S/MURANO/30

Slide

Italy

30cm

Murano is a hanging lamp inspired the ancient tradition of glass making. With a special blend of SAN (styrene-acrylonitrile resin), Murano has the iridescence of glass thanks to a hand flaming process at the end of production. Warm light radiates uniformly through the transparent material. Available in three size options.

## Melbourne

272 Toorak Rd, South Yarra VIC 3141 melbourne@mondoluce.com 03 9826 2232 Sydney 439 Crown St, Surry Hills NSW 2010 sydney@mondoluce.com 02 9690 2667

Product Dimensions

| Weight    | 2kg  | Materials |
|-----------|------|-----------|
| IP Rating | IP20 | Dimming   |