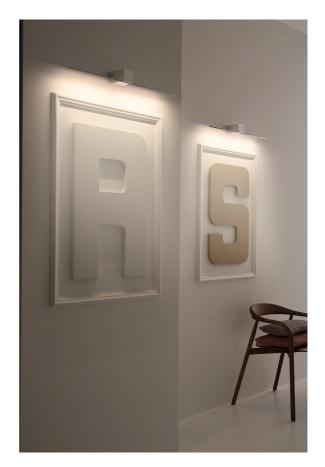

## Orizzonte Linear Wall Lamp

by Marco Pagnoncelli

Wall lamp, fixed direct or indirect light, made of 7x7mm brass profile. High lighting efficiency LED micro-strips. Available in 4 sizes and 3 finishes.