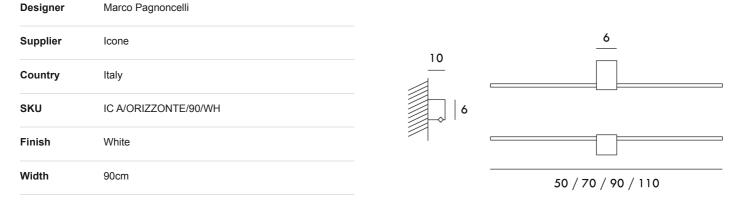

## IC A/ORIZZONTE/90/WH

## Orizzonte Linear Wall Lamp

by Marco Pagnoncelli

Wall lamp, fixed direct or indirect light, made of 7x7mm brass profile. High lighting efficiency LED micro-strips. Available in 4 sizes and 3 finishes.

**Product Dimensions** 

| Materials | Brass        | Source | 10.5W LED | Colour Temp | 3000K                    |
|-----------|--------------|--------|-----------|-------------|--------------------------|
| Output    | 880lm        | CRI    | 90        | Emission    | Direct or indirect light |
| Dimming   | Non-Dimmable |        |           |             |                          |