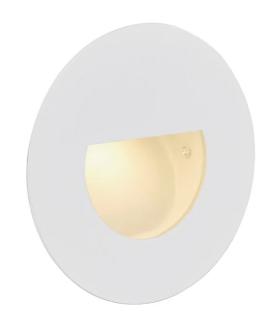

## Foro Round Recessed Wall Light

by

Simple recessed wall fitting for step lighting applications. Built-in 1.2W LED. Available in white finish. French designed. Installation frame sold separately. Remotely located driver included.