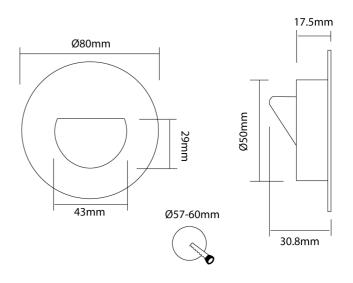

## **Product Dimensions**

| Materials | Aluminium                                            | Source | 1.2W LED | Colour Temp | 2700K |
|-----------|------------------------------------------------------|--------|----------|-------------|-------|
| Output    | 50lm                                                 | CRI    | 82       | Dimming     | No    |
| Notes     | Installation frame sold separately. Remotely located |        |          |             |       |