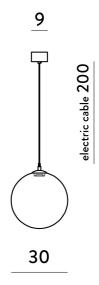

### Product Dimensions

| Weight      | 1.1kg | Materials |
|-------------|-------|-----------|
| Colour Temp | 3000K | Output    |
| IP Rating   | IP20  | Dimming   |

| Materials | Blown glass, Metal |
|-----------|--------------------|
| Output    | 866lm              |
| Dimming   | PHASE              |

| Source | 6W LED      |
|--------|-------------|
| CRI    | 90          |
| Notes  | 2m max drop |