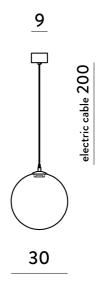

### Product Dimensions

| Weight      | 1.1kg | Materials |
|-------------|-------|-----------|
| Colour Temp | 3000K | Output    |
| IP Rating   | IP20  | Dimming   |

| Materials | Blown glass, Metal |
|-----------|--------------------|
| Output    | 866lm              |
| Dimming   | PHASE              |

| Source | 6W LED      |
|--------|-------------|
| CRI    | 90          |
| Notes  | 2m max drop |