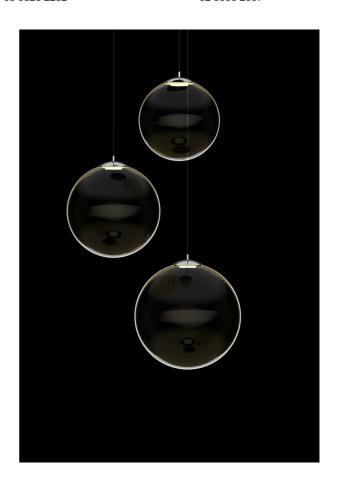

## Pit Pendant

by

Pit is a simple and elegant pendant lamp hand-made by Cangini e Tucci. An in-built LED source refracts within the delicate mouth-blown glass diffuser for a unique illumination when switched on. Available in three sizes in a variety of glass and metal finish combinations, Pit offers a wide range of installation possibilities.