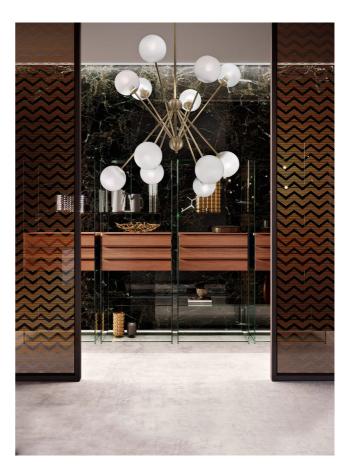

Cangini & Tucci

CT S/SCARLETT/16/BRONZE/TRANS

Italy

16 Light

Bronze

Transparent

Scarlett by Cangini e Tucci is a modern expression of traditional shapes. Blown glass spheres are equilaterally arranged on two planes via an intersecting metal frame, creating a striking symetry. Entirely handmade in Italy, the Scarlett chandelier is available in three sizes with multiple finish combinations.