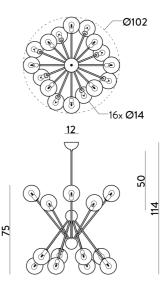

Cangini & Tucci

CT S/SCARLETT/16/BRONZE/TRANS

Italy

16 Light

Bronze

Transparent

Scarlett by Cangini e Tucci is a modern expression of traditional shapes. Blown glass spheres are equilaterally arranged on two planes via an intersecting metal frame, creating a striking symetry. Entirely handmade in Italy, the Scarlett chandelier is available in three sizes with multiple finish combinations.

## Melbourne

272 Toorak Rd, South Yarra VIC 3141 melbourne@mondoluce.com 03 9826 2232 Sydney 439 Crown St, Surry Hills NSW 2010 sydney@mondoluce.com 02 9690 2667

**Product Dimensions** 

| Weight    | 8.2kg | Materials | Blown Glass, Metal | Source | 16 x E14 40W (Max) |
|-----------|-------|-----------|--------------------|--------|--------------------|
| IP Rating | IP20  | Dimming   | Dependent on globe |        |                    |