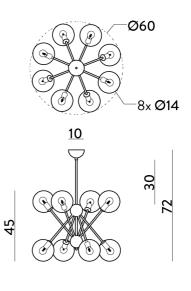

Cangini & Tucci

CT S/SCARLETT/8/BRONZE/TRANS

Italy

8 Light

Bronze

Transparent

Scarlett by Cangini e Tucci is a modern expression of traditional shapes. Blown glass spheres are equilaterally arranged on two planes via an intersecting metal frame, creating a striking symetry. Entirely handmade in Italy, the Scarlett chandelier is available in three sizes with multiple finish combinations.

## Melbourne

272 Toorak Rd, South Yarra VIC 3141 melbourne@mondoluce.com 03 9826 2232 Sydney 439 Crown St, Surry Hills NSW 2010 sydney@mondoluce.com 02 9690 2667

**Product Dimensions** 

| Weight    | 3.7kg | Materials | Blown Glass, Metal | Source | 8 x E14 40W (Max) |
|-----------|-------|-----------|--------------------|--------|-------------------|
| IP Rating | IP20  | Dimming   | Dependent on globe |        |                   |