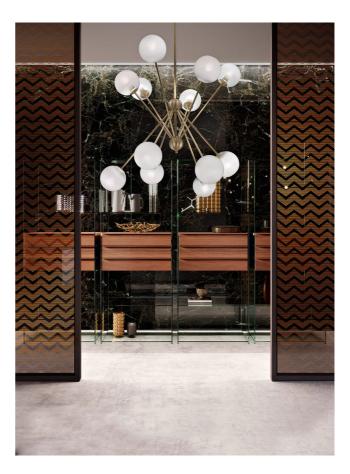

Cangini & Tucci

CT S/SCARLETT/8/BRONZE/TRANS

Italy

8 Light

Bronze

Transparent

Scarlett by Cangini e Tucci is a modern expression of traditional shapes. Blown glass spheres are equilaterally arranged on two planes via an intersecting metal frame, creating a striking symetry. Entirely handmade in Italy, the Scarlett chandelier is available in three sizes with multiple finish combinations.