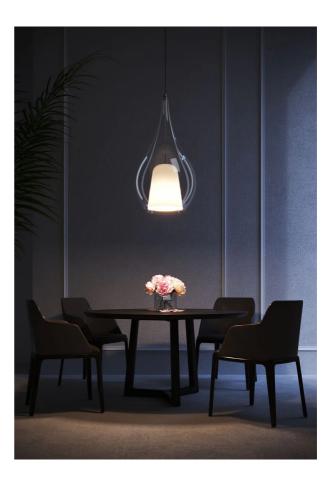

## Zoe Max Pendant

by

Zoe Max is a blown glass pendant lamp made entirely by hand. With a diameter of 45cm and a height of 80cm, it is one of the largest lamps made by Cangini e Tucci, requiring hours of careful labour performed by skilled glassblowers. Elegant and timeless, the generous size of the Zoe Max makes it perfect for commercial installations, such as voids within architectural spaces. Zoe Max is available in a range of finish options.