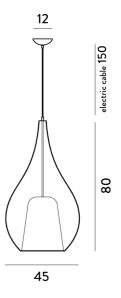

Italy

Bronze

Zoe Max is a blown glass pendant lamp made entirely by hand. With a diameter of 45cm and a height of 80cm, it is one of the largest lamps made by Cangini e Tucci, requiring hours of careful labour performed by skilled glassblowers. Elegant and timeless, the generous size of the Zoe Max makes it perfect for commercial installations, such as voids within architectural spaces. Zoe Max is available in a range of finish options.

272 Toorak Rd, South Yarra VIC 3141 melbourne@mondoluce.com 03 9826 2232 Sydney 439 Crown St, Surry Hills NSW 2010 sydney@mondoluce.com 02 9690 2667

**Product Dimensions** 

| Weight    | 5.3kg |
|-----------|-------|
| IP Rating | IP20  |