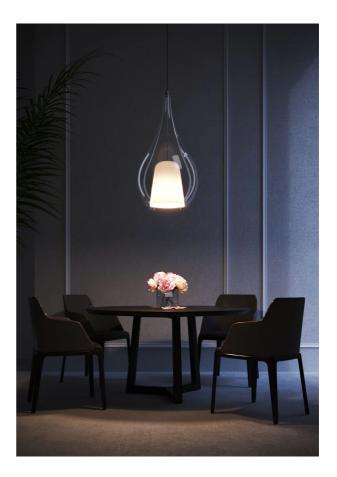

Italy

Bronze

Zoe Max is a blown glass pendant lamp made entirely by hand. With a diameter of 45cm and a height of 80cm, it is one of the largest lamps made by Cangini e Tucci, requiring hours of careful labour performed by skilled glassblowers. Elegant and timeless, the generous size of the Zoe Max makes it perfect for commercial installations, such as voids within architectural spaces. Zoe Max is available in a range of finish options.