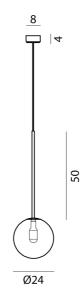

### **Product Dimensions**

| Weight    | 1.2kg |
|-----------|-------|
| IP Rating | IP20  |

| Materials | Glass, Bronze      |
|-----------|--------------------|
| Dimming   | Dependent on globe |
|           |                    |