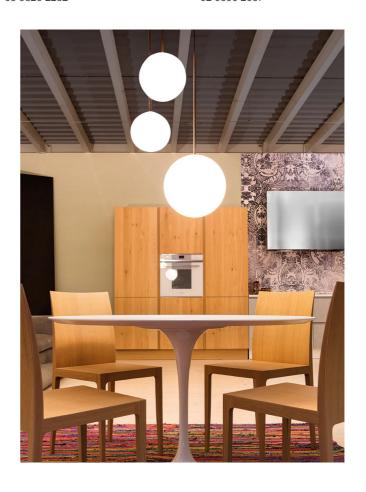

# Inti Pendant

by Alberto Manzoni

Inti takes inspiration from the Inca divinity of the sun of the same name. A classic pendant design, Inti is comprised of a blown glass diffuser and a brass structure for a striking contemporary contrast. The glass is treated with a gradient finish that goes from opaque white to transparent to reduce glare, allowing Inti to produce a soft, ambient light. Handmade in Italy.