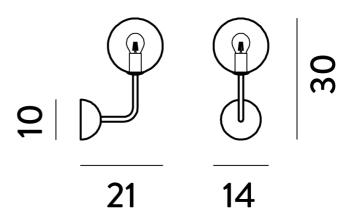

## Sydney

439 Crown St, Surry Hills NSW 2010 sydney@mondoluce.com 02 9690 2667

**Product Dimensions** 

| Cangini & Tucci            |
|----------------------------|
| Italy                      |
| CT A/SCARLETT/BRONZE/WHITE |
| Bronze                     |
| White                      |
|                            |