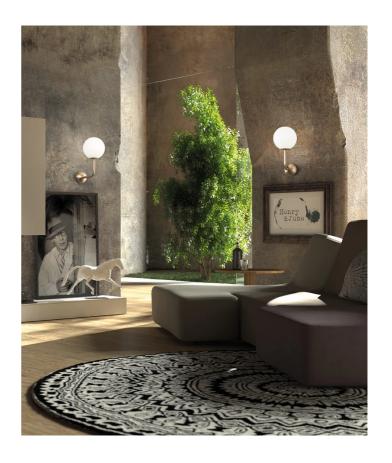

## Scarlett Wall Light

by

Scarlett by Cangini e Tucci is a modern expression of traditional shapes. The Scarlett wall light is composed of a blown glass diffuser mounted on a minimalist metal frame, creating a striking form. Entirely handmade in Italy and available a variety of finish combinations.