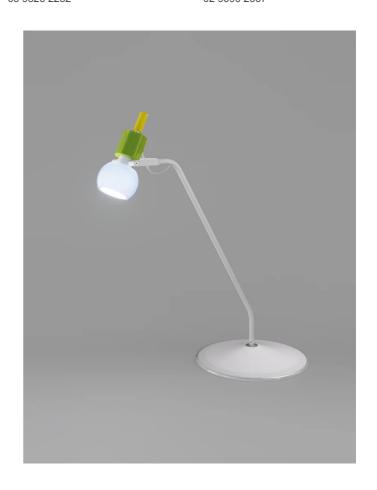

# Vega Table Lamp

by Michele de Lucchi

Designed by Michele De Lucchi for Vistosi in 1982, the Vega table lamp bares many of the hallmarks of his Memphis period where De Lucchi rose to prominence. Vega is composed of atypical shapes which create it's unique form. Vega is offered in a standard white finish for versatile application, or in a bright multi-coloured finish characteristic of pure Memphis. This version of the Vega was revised in 2007 with De Lucchi himself with Alberto Nason to make the most of contemporary production methods.

| Designer | Michele de Lucchi                     |
|----------|---------------------------------------|
| Supplier | Vistosi                               |
| Country  | Italy                                 |
| SKU      | VI LT/VEGA/YELLOW/GREEN/BLUE GLASS    |
| Finish   | Blue diffuser with yellow + green top |