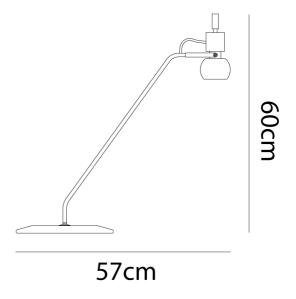

e Vega table lamp bares many of the hallmarks of his Memphis period where De Lucchi rose to prominence. Vega is composed of atypical shapes which create it's unique form. Vega is offered in a standard white finish for versatile application, or in a bright multi-coloured finish characteristic of pure Memphis. This version of the Vega was revised in 2007 with De Lucchi himself with Alberto Nason to make the most of contemporary production methods.



| Designer | Michele de Lucchi                     |
|----------|---------------------------------------|
| Supplier | Vistosi                               |
| Country  | Italy                                 |
| SKU      | VI LT/VEGA/YELLOW/GREEN/BLUE GLASS    |
| Finish   | Blue diffuser with yellow + green top |

### **Product Dimensions**



 Weight
 4.5kg
 Source
 1 x G9 60W
 IP Rating
 IP20