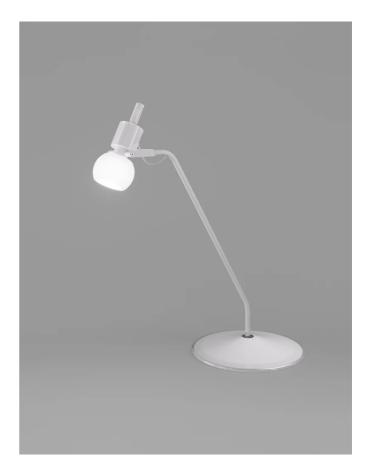

## Vega Table Lamp

by Michele de Lucchi

Designed by Michele De Lucchi for Vistosi in 1982, the Vega table lamp bares many of the hallmarks of his Memphis period where De Lucchi rose to prominence. Vega is composed of atypical shapes which create it's unique form. Vega is offered in a standard white finish for versatile application, or in a bright multi-coloured finish characteristic of pure Memphis. This version of the Vega was revised in 2007 with De Lucchi himself with Alberto Nason to make the most of contemporary production methods.

#### Sydney

439 Crown St, Surry Hills NSW 2010 sydney@mondoluce.com 02 9690 2667

Product Dimensions

| Designer | Michele de Lucchi |
|----------|-------------------|
| Supplier | Vistosi           |
| Country  | Italy             |
| SKU      | VI LT/VEGA/WHITE  |
| Finish   | All White         |