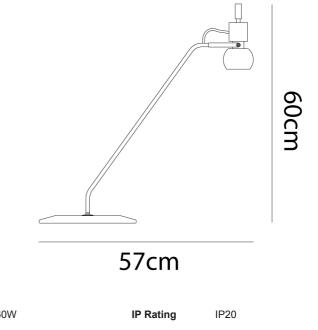

# mondoluce

### VI LT/VEGA/WHITE

## Vega Table Lamp

by Michele de Lucchi

Designed by Michele De Lucchi for Vistosi in 1982, the Vega table lamp bares many of the hallmarks of his Memphis period where De Lucchi rose to prominence. Vega is composed of atypical shapes which create it's unique form. Vega is offered in a standard white finish for versatile application, or in a bright multi-coloured finish characteristic of pure Memphis. This version of the Vega was revised in 2007 with De Lucchi himself with Alberto Nason to make the most of contemporary production methods.

### Melbourne

272 Toorak Rd, South Yarra VIC 3141 melbourne@mondoluce.com 03 9862 2232

#### Sydney

439 Crown St, Surry Hills NSW 2010 sydney@mondoluce.com 02 9690 2667



Product Dimensions



| Designer | Michele de Lucchi |
|----------|-------------------|
| Supplier | Vistosi           |
| Country  | Italy             |
| SKU      | VI LT/VEGA/WHITE  |
| Finish   | All White         |

Weight

4.5kg

Source

1 x G9 60W