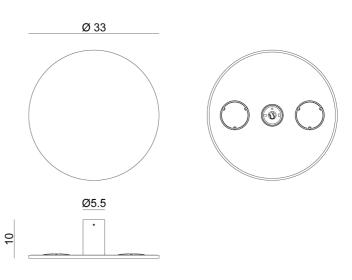

| Designer | Paolo Dell'Elce    |
|----------|--------------------|
| Supplier | Rotaliana          |
| Country  | Italy              |
| SKU      | RO A/COLLIDE/H2/WH |
| Size     | H2                 |

## Product Dimensions

| Weight      | 3kg            |
|-------------|----------------|
| Colour Temp | 3000K          |
| Emission    | Indirect light |

| Materials | Aluminium |
|-----------|-----------|
| Output    | 3200lm    |
| IP Rating | IP20      |
|           |           |