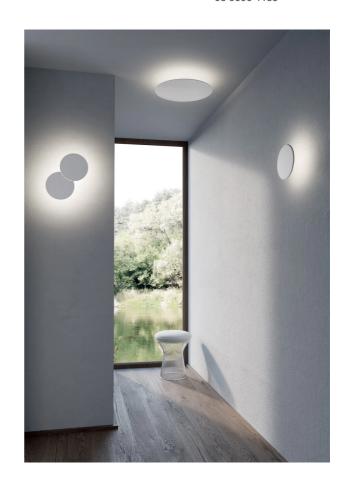

## Collide Light

by Paolo Dell'Elce

Made of aluminium, the COLLIDE emits indirect light via an LED module housed behind a central disc. Collide is mountable on wall or ceiling and features a minimalist contemporary design. Available in white finish in a variety of sizes.