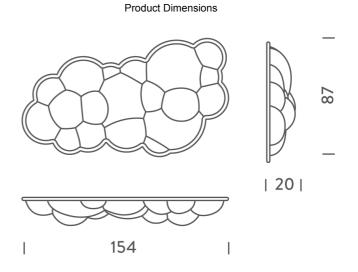

| Designer | Mario Bellini       |  |  |
|----------|---------------------|--|--|
| Supplier | Nemo                |  |  |
| Country  | Italy               |  |  |
| SKU      | NE PL/NUVOLA/20/LED |  |  |
| Size     | 20                  |  |  |