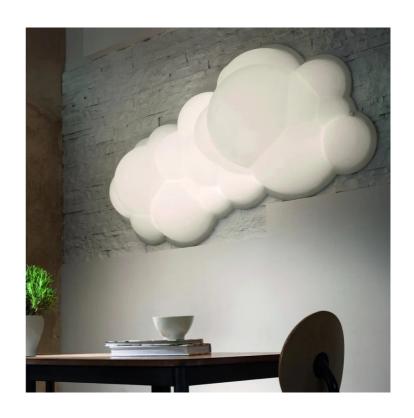

## Nuvola Wall Ceiling

by Mario Bellini

Nuvola by Mario Bellini. Inspired by the shape of a cloud and made of natural opal polyethylene and created via a rotational printing process. Nuvola provides diffused lighting for a widespread and comfortable output. The wall/ceiling version is composed of one of the two blocs (deep or flat). Dimmable.