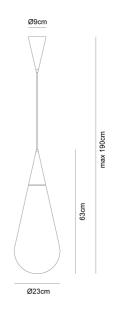

## Goccia Pendant

by

Evoking the shape of a drop of liquid, the Goccia pendant is made entirely of blown glass. Goccia emits a diffused light originating the space between two overlapping glass elements, which maintain the elegance and compact aspect of the object. Available in a satin white glass in two size options.

#### **Product Dimensions**

| Weight   | 3.4kg    | Materials | Glass |
|----------|----------|-----------|-------|
| Emission | Diffused | IP Rating | IP20  |

Source 1 x E27