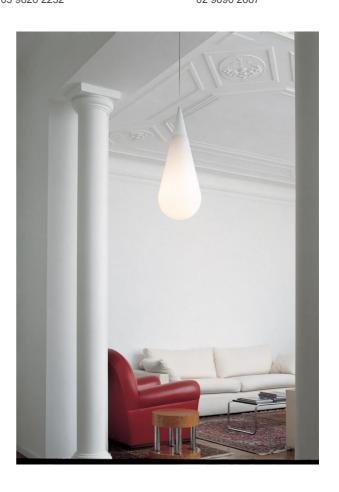

## Goccia Pendant

by

Evoking the shape of a drop of liquid, the Goccia pendant is made entirely of blown glass. Goccia emits a diffused light originating the space between two overlapping glass elements, which maintain the elegance and compact aspect of the object. Available in a satin white glass in two size options.