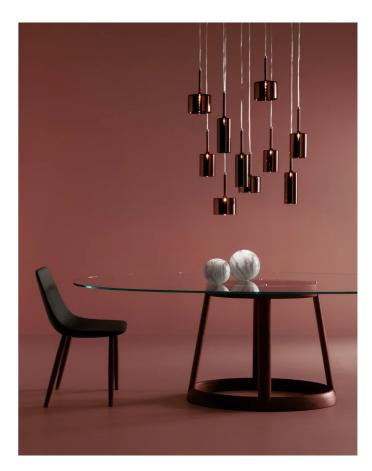

## **Spillray Pendant**

by Manuel & Vanessa Vivian

The Spillray collection of pendant lamps is an elegant shape play on upturned goblets. The diffusers are made of glass with chrome-plated metal canopy, gracefully illuminating any area. Available in several sizes, configurations and finish options suitable for a variety of applications. Single pendant also available with surface mounted or recessed canopy.

| Designer | Manuel & Vanessa Vivian |
|----------|-------------------------|
| Supplier | Axo Light               |
| Country  | Italy                   |
| SKU      | AX S/SPILLRAY/M/GR      |
| Finish   | Grey                    |
| Size     | Medium                  |