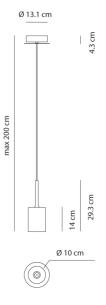

### Product Dimensions

| Weight    | 1.2kg | Materials | Glass              | Source | 1 x 12V G4 20W (Max) |
|-----------|-------|-----------|--------------------|--------|----------------------|
| IP Rating | IP20  | Dimming   | Dependent on globe |        |                      |