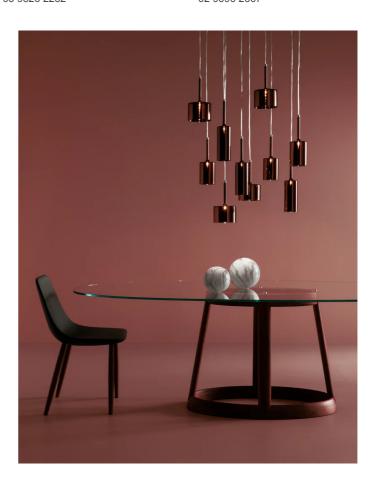

## **Product Dimensions**

| Weight    | 1.2kg | Materials | Glass              |
|-----------|-------|-----------|--------------------|
| IP Rating | IP20  | Dimming   | Dependent on globe |

**Source** 1 x 12V G4 20W (Max)