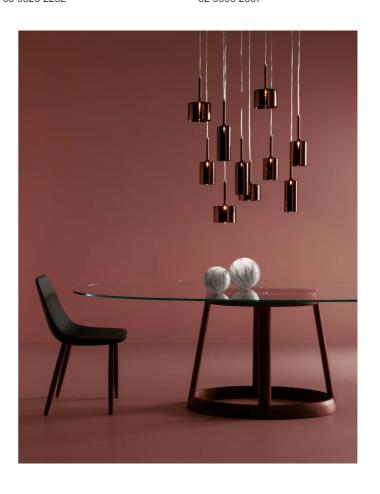

## Spillray Pendant

by Manuel & Vanessa Vivian

The Spillray collection of pendant lamps is an elegant shape play on upturned goblets. The diffusers are made of glass with chrome-plated metal canopy, gracefully illuminating any area. Available in several sizes, configurations and finish options suitable for a variety of applications. Single pendant also available with surface mounted or recessed canopy.