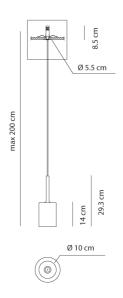

### **Product Dimensions**

| Weight    | 1.2kg | Materials | Glass              |
|-----------|-------|-----------|--------------------|
| IP Rating | IP20  | Dimming   | Dependent on globe |

**Source** 1 x 12V G4 20W (Max)