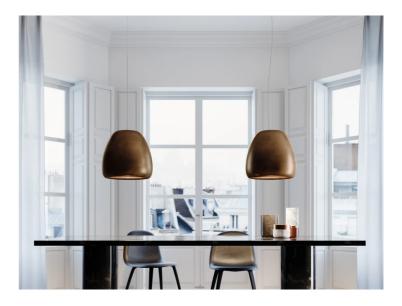

## Pomi Pendant

by Paolo Rizzatto

Pomi suspension lamps provide a direct, focused light. The organic shape is achieved by processing a single metal sheet, while the internal and external finishes are differentiated so as to exploit the different reflection qualities of the surfaces. Pomi features a minimalist design which is well suited to modern spaces. Available in three sizes in gloss black, white, or gold delabre finish.