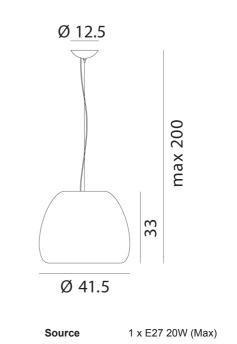

**Product Dimensions** 

| Designer | Paolo Rizzatto    |
|----------|-------------------|
| Supplier | Rotaliana         |
| Country  | Italy             |
| SKU      | RO S/POMI/H2/GOLD |
| Size     | H2                |
| Finish   | Gold Delabre      |
|          |                   |

Materials

Metal

Dimming Dependent on globe

5kg

Weight