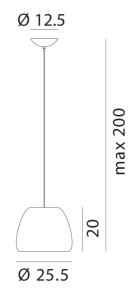

## **Product Dimensions**

| Weight | 2.2kg | Materials | Metal | Source | 1 x E27 20W (Max) |
|--------|-------|-----------|-------|--------|-------------------|
|        |       |           |       |        |                   |