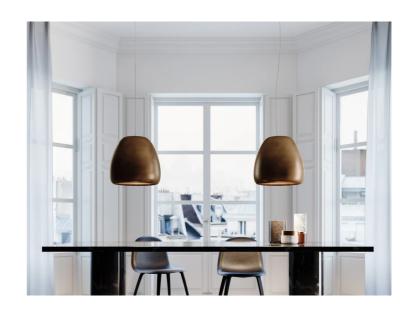

## Pomi Pendant

by Paolo Rizzatto

Dimming

Pomi suspension lamps provide a direct, focused light. The organic shape is achieved by processing a single metal sheet, while the internal and external finishes are differentiated so as to exploit the different reflection qualities of the surfaces. Pomi features a minimalist design which is well suited to modern spaces. Available in three sizes in gloss black, white, or gold delabre finish.