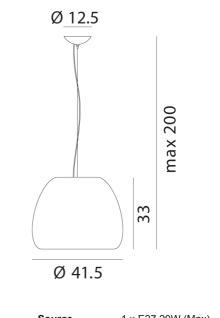

**Product Dimensions** 

| Weight  | 5kg                | Materials | Metal | Source | 1 x E27 20W (Max) |
|---------|--------------------|-----------|-------|--------|-------------------|
| Dimming | Dependent on globe |           |       |        |                   |