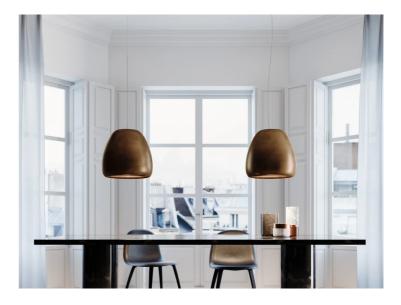

## Pomi Pendant

by Paolo Rizzatto

Designer

Supplier

Country

SKU

Size

Finish

Paolo Rizzatto

RO S/POMI/H2/GLOSS BLACK

Rotaliana

Italy

H2

Gloss Black

Pomi suspension lamps provide a direct, focused light. The organic shape is achieved by processing a single metal sheet, while the internal and external finishes are differentiated so as to exploit the different reflection qualities of the surfaces. Pomi features a minimalist design which is well suited to modern spaces. Available in three sizes in gloss black, white, or gold delabre finish.