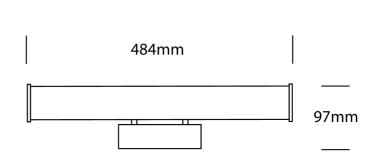

| Supplier | Studio Italia |
|----------|---------------|
| Country  | China         |
| SKU      | GG A/AQUA/CH  |
| Finish   | Chrome        |

**Product Dimensions** 

| Source  | EDISON SMD 9W LED | Output | 862lm | IP Rating | IP54 |  |
|---------|-------------------|--------|-------|-----------|------|--|
| Dimming | No                |        |       |           |      |  |