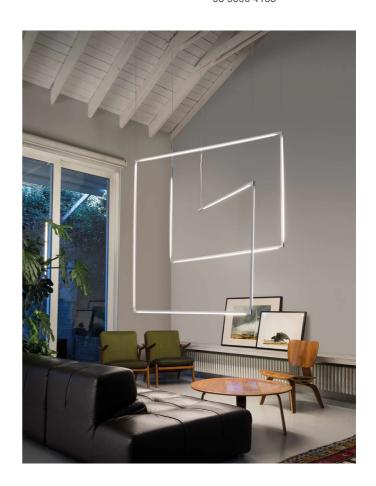

## **Linescapes System**

by

Linescapes is a modular system that, installed both on the ceiling and on the wall, completely changes the approach to direct and indirect lighting. Highly performing both in the linear and spot version. The singular modules are connected by quick moulded polimer connectors, which enable rapid jack installation and a 360 degree rotation. The different elements allow the composition of continuous lines and edges, with a luminous efficiency and an excellent diffusion degree, through an opaline diffuser in polycarbonate. The system has been studied to provide user friendly maintenance. Nemo has efficiently solved the problem of replacing LED built-in sources, whereby the single lighting elements can be easily changed. Please refer to The Linescapes System Collection brochure for more information.