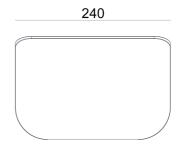

## **Product Dimensions**

| Weight      | 1.87kg |
|-------------|--------|
| Colour Temp | 2700K  |
| Dimming     | No     |

| Materials | Aluminium | Source | 34W LED |
|-----------|-----------|--------|---------|
| Output    | 3400lm    | CRI    | 90      |