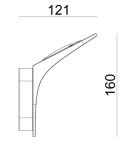

## **Product Dimensions**

| Weight      | 1.87kg |
|-------------|--------|
| Colour Temp | 2700K  |
| Dimming     | No     |

| Materials | Aluminium | Source | 34W LED |
|-----------|-----------|--------|---------|
| Output    | 3400lm    | CRI    | 90      |