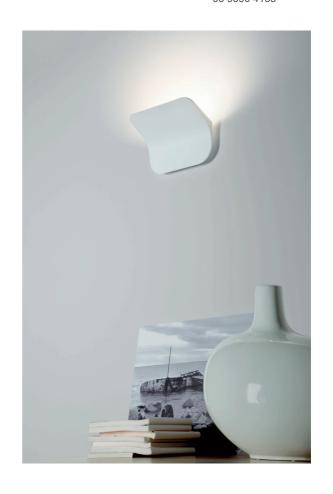

## Tide Wall Light

by Paolo Dell'Elce

Tide is an innovative LED wall lamp providing indirect light. The light sources are completely hidden within the sinuous die-cast aluminum body that is perfect for releasing the heat produced. Even though Tide is a small and low-consumption lamp, it is able to light up just as well as traditional halogen lamps.