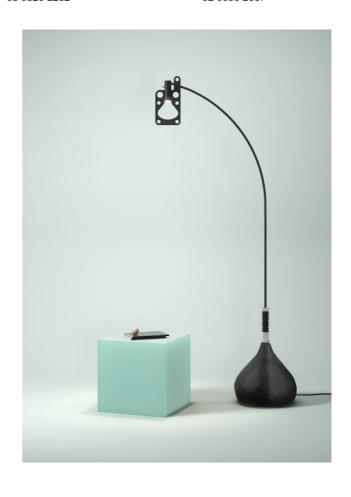

## Bul-Bo Floor Lamp

by Gabetti e Isola

Bul-Bo belongs to a series of furnishings designed for the Olivetti Residential Center in Ivrea (Italy) by the architectural firm Gabetti & Isola between 1968 and 1971. Influenced by the late Olivetti himself, Bul-Bo is a playful, ironic, and functional lamp embodying a "rebellion against schemes". Now given a second life via modern production by Axolight.