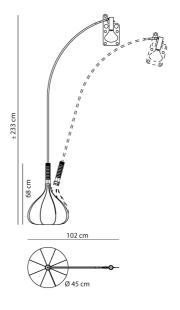

| Product | Dimensions |
|---------|------------|
|         |            |

| Steel-aluminium body |
|----------------------|
| 1973lm               |
| Dimmable             |
|                      |

| Source | 15.6W LED |
|--------|-----------|
| CRI    | >90       |