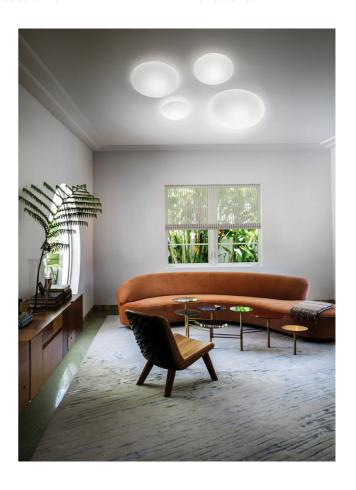

# Saba Ceiling Light

by

Saba is a simple and elegant fitting that can be mounted both as a ceiling or wall lamp. The lenticular shape of the satin-finish blown glass makes it an excellent choice for ambient lighting. Available in four sizes.