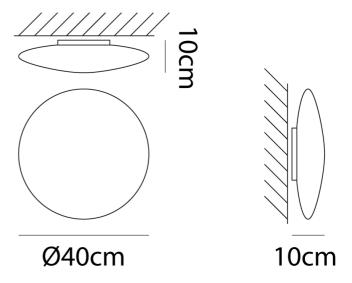

# Saba Ceiling Light

by

Saba is a simple and elegant fitting that can be mounted both as a ceiling or wall lamp. The lenticular shape of the satin-finish blown glass makes it an excellent choice for ambient lighting. Available in four sizes.

### Sydney

439 Crown St, Surry Hills NSW 2010 sydney@mondoluce.com 02 9690 2667

| Supplier | Vistosi       |
|----------|---------------|
| Country  | Italy         |
| SKU      | VI PL/SABA/40 |
| Size     | 40cm          |