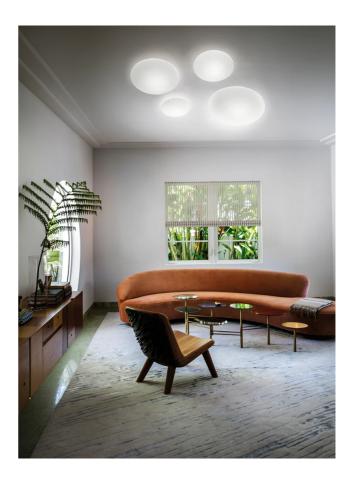

# Saba Ceiling Light

by

Saba is a simple and elegant fitting that can be mounted both as a ceiling or wall lamp. The lenticular shape of the satin-finish blown glass makes it an excellent choice for ambient lighting. Available in four sizes.