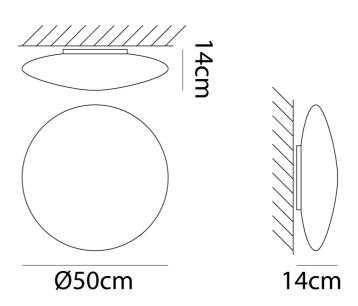

### Sydney

439 Crown St, Surry Hills NSW 2010 sydney@mondoluce.com 02 9690 2667

| Supplier | Vistosi       |
|----------|---------------|
| Country  | Italy         |
| SKU      | VI PL/SABA/50 |
| Size     | 50cm          |

### **Product Dimensions**

| Weight   | 4kg      | Materials | Blown glass | Source  | 2 x E27 70W (Max)  |
|----------|----------|-----------|-------------|---------|--------------------|
| Emission | Diffused | IP Rating | IP20        | Dimming | Dependent on globe |