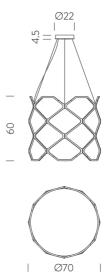

### **Product Dimensions**

| Weight      | 4.8kg    |
|-------------|----------|
| Colour Temp | 2700K    |
| Emission    | diffused |

| Materials | PC + ABS |
|-----------|----------|
| Output    | 3850lm   |
| Dimming   | 1-10v    |

| Source | 90W LED |
|--------|---------|
| CRI    | 85      |
| Notes  | 3m drop |