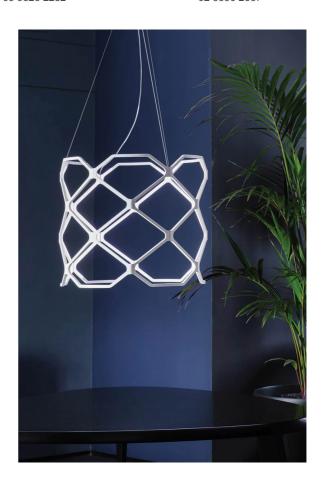

# Titia Pendant

by Arihiro Miyake

Titia is a suspended LED luminaire composed of identical injection-moulded modules in thermoplastic polymer equipped with quick couplings for easy assembly. It can be suspended on its own or as a row of pendants to create a unique design. Described as a suspended swirl of light, Titia is inspired by the spirit of Christmas garlands and wooden merry-go-rounds. Available in black or white finish.