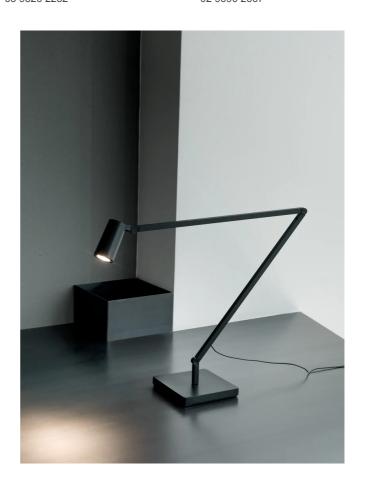

# Untitled Spot Table Lamp

by Bernhard Osann

The Untitled is a family of table, floor and wall LED lamps in extruded matt black painted aluminum with joints for flexible and dynamic positioning of the light source. Designed by Bernhard Osann, Untitled utilises a minimalist design to reduce material input and expose the dynamics of movement, flexibility and balance. The spot version features a cylindrical spot light in aluminum. Dimmer on board located on the lamp stem.