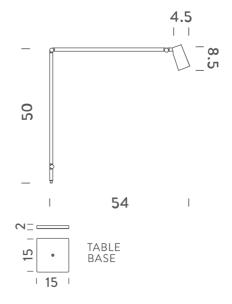

### Product Dimensions

| Weight      | 1kg                        | Materials | Aluminum, technopolymer | Source  | 5W LED   |
|-------------|----------------------------|-----------|-------------------------|---------|----------|
| Colour Temp | 2700K                      | Output    | 395lm                   | CRI     | 90       |
| Emission    | orientable, 40 degree beam | IP Rating | IP20                    | Dimming | Dimmable |