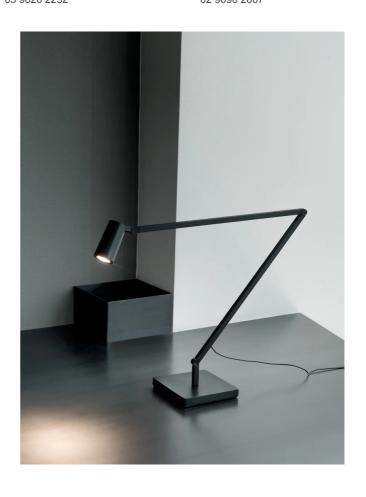

## **Untitled Spot Table Lamp**

by Bernhard Osann

The Untitled is a family of table, floor and wall LED lamps in extruded matt black painted aluminum with joints for flexible and dynamic positioning of the light source. Designed by Bernhard Osann, Untitled utilises a minimalist design to reduce material input and expose the dynamics of movement, flexibility and balance. The spot version features a cylindrical spot light in aluminum. Dimmer on board located on the lamp stem.