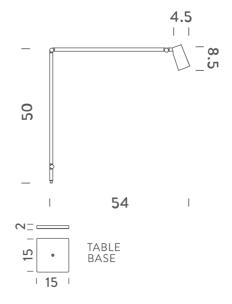

#### **Product Dimensions**

| Weight      | 1kg                        | Materials | Aluminum, technopolymer | Source  | 5W LED   |
|-------------|----------------------------|-----------|-------------------------|---------|----------|
| Colour Temp | 3000K                      | Output    | 395lm                   | CRI     | 90       |
| Emission    | orientable, 40 degree beam | IP Rating | IP20                    | Dimming | Dimmable |