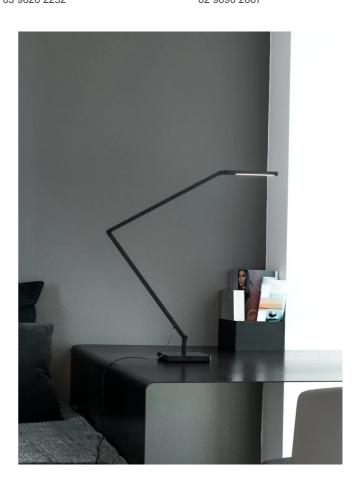

# **Untitled Linear Table Lamp**

by Bernhard Osann

The Untitled is a family of table, floor and wall LED lamps in extruded matt black painted aluminum with joints for flexible and dynamic positioning of the light source. Designed by Bernhard Osann, Untitled utilises a minimalist design to reduce material input and expose the dynamics of movement, flexibility and balance. The linear version features a linear lighting unit in polymer with glass fibers and rotatable head to direct the source. Dimmer on board located on the lamp stem.