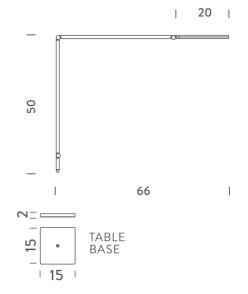

## **Product Dimensions**

| Weight      | 1kg        | Materials | Aluminum, technopolymer | Source  | 7W LED   |
|-------------|------------|-----------|-------------------------|---------|----------|
| Colour Temp | 3000K      | Output    | 485lm                   | CRI     | 90       |
| Emission    | orientable | IP Rating | IP20                    | Dimming | Dimmable |