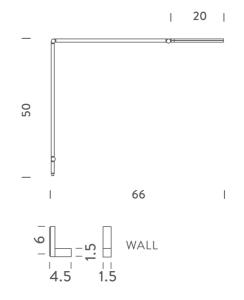

## Product Dimensions

| Weight      | 1kg        |
|-------------|------------|
| Colour Temp | 2700K      |
| Emission    | orientable |

| Materials | Aluminum, technopolymer |
|-----------|-------------------------|
| Output    | 485lm                   |
| IP Rating | IP20                    |