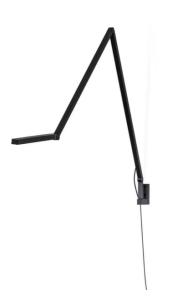

## **Untitled Linear Wall Lamp**

by Bernhard Osann

The Untitled is a family of table, floor and wall LED lamps in extruded matt black painted aluminum with joints for flexible and dynamic positioning of the light source. Designed by Bernhard Osann, Untitled utilises a minimalist design to reduce material input and expose the dynamics of movement, flexibility and balance. The linear version features a linear lighting unit in polymer with glass fibers and rotatable head to direct the source. Dimmer on board located on the lamp stem.