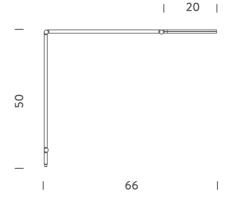

**Product Dimensions** 

| Weight      | 1kg        |
|-------------|------------|
| Colour Temp | 3000K      |
| Emission    | orientable |

| Materials | Aluminum, technopolymer |
|-----------|-------------------------|
| Output    | 485lm                   |
| IP Rating | IP20                    |