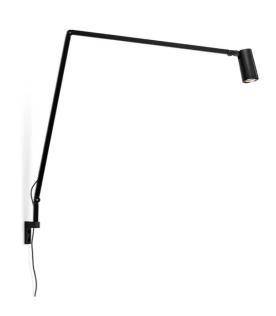

## **Untitled Spot Wall Lamp**

by Bernhard Osann

The Untitled is a family of table, floor and wall LED lamps in extruded matt black painted aluminum with joints for flexible and dynamic positioning of the light source. Designed by Bernhard Osann, Untitled utilises a minimalist design to reduce material input and expose the dynamics of movement, flexibility and balance. The spot version features a cylindrical spot light in aluminum. Dimmer on board located on the lamp stem.