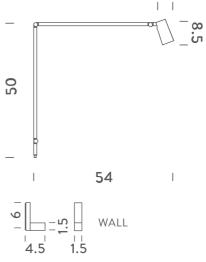

## 4.5

**Product Dimensions** 

| Weight      | 1kg                        |
|-------------|----------------------------|
| Colour Temp | 3000K                      |
| Emission    | orientable, 40 degree beam |