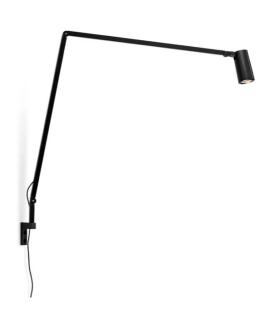

## **Untitled Spot Wall Lamp**

by Bernhard Osann

The Untitled is a family of table, floor and wall LED lamps in extruded matt black painted aluminum with joints for flexible and dynamic positioning of the light source. Designed by Bernhard Osann, Untitled utilises a minimalist design to reduce material input and expose the dynamics of movement, flexibility and balance. The spot version features a cylindrical spot light in aluminum. Dimmer on board located on the lamp stem.