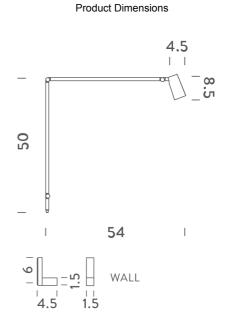

## **Untitled Spot Wall Lamp**

by Bernhard Osann

The Untitled is a family of table, floor and wall LED lamps in extruded matt black painted aluminum with joints for flexible and dynamic positioning of the light source. Designed by Bernhard Osann, Untitled utilises a minimalist design to reduce material input and expose the dynamics of movement, flexibility and balance. The spot version features a cylindrical spot light in aluminum. Dimmer on board located on the lamp stem.