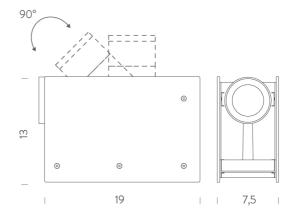

## by Massimo Colagrande

The Plint LED floor spot challenges the notions of conventional spotlights with its flexible installation and excellent light quality. The integrated design of the highperforming spot with variable optics (15 to 55 degree beam) in a solid metal structure allow PLINT to be freely positioned for discreet and precise accent lighting. Dimming and a 90 degree orientable head provides a plethora of illumination possibilities, making Plint a versatile and innovative tool for any project. Available in matte black finish.

drees

| Weight      | 1.3kg                                                | Materials | Metal | Source  | 13W LED         |
|-------------|------------------------------------------------------|-----------|-------|---------|-----------------|
| Colour Temp | 3000K                                                | Output    | 900lm | CRI     | 90              |
| Emission    | Adjustable beam 15-55<br>degrees, orientable spot 90 | IP Rating | IP20  | Dimming | Dimmer on cable |