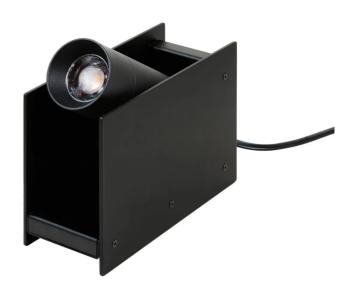

## Plint Floor Spot

## by Massimo Colagrande

The Plint LED floor spot challenges the notions of conventional spotlights with its flexible installation and excellent light quality. The integrated design of the highperforming spot with variable optics (15 to 55 degree beam) in a solid metal structure allow PLINT to be freely positioned for discreet and precise accent lighting. Dimming and a 90 degree orientable head provides a plethora of illumination possibilities, making Plint a versatile and innovative tool for any project. Available in matte black finish.