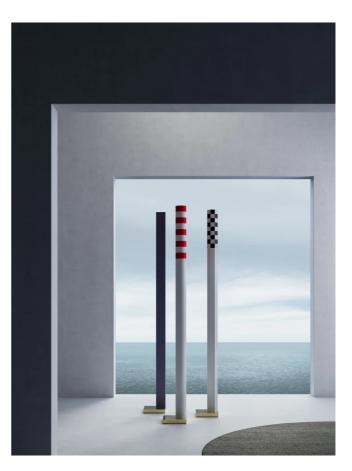

## Ciminiere d'Italia Floor Lamp

by Dante Donegani and Giovanni Lauda

Ciminiere d'Italia is a family of floor lamps with a unique design inspired by the 20th century factory chimneys of Italy. A highpower and high-efficiency LED source is housed within the slimline die-cast aluminium body, providing indirect lighting in a space. Equipped with foot dimmer switch for multiple illumination options. The Ciminiere d'Italia lamps are available in three different models (circular, square or hexagonal) with various finish options to adapt to any decor.