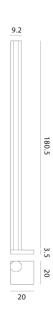

Dante Donegani and Giovanni Lauda

RO PT/CIMINIERE/F2/WHITE/WHITE

Rotaliana

Italy

F2

White

**Product Dimensions** 

| Weight      | 12.1kg   |
|-------------|----------|
| Colour Temp | 3000K    |
| Emission    | Indirect |

Designer

Supplier

Country

SKU

Version

Finish

| Materials | Aluminium |
|-----------|-----------|
| Output    | 4000lm    |
| IP Rating | IP20      |

| Source  | 40W LED            |
|---------|--------------------|
| CRI     | 90                 |
| Dimming | Foot dimmer switch |