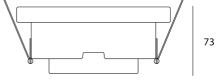

## Trade Warehouse

12 Thomas St, Yarraville VIC 3013 info@studioitalia.com.au 03 9690 4155

Product Dimensions

| Materials | Gypsum | Source | 11W LED | Colour Temp | 3000K |
|-----------|--------|--------|---------|-------------|-------|
| Output    | 800lm  | CRI    | 90      | Dimming     | PHASE |