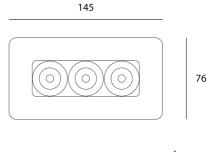

## Trade Warehouse

12 Thomas St, Yarraville VIC 3013 info@studioitalia.com.au 03 9690 4155

Product Dimensions

| Materials | Gypsum | Source | 11W LED | Colour Temp | 3000K |
|-----------|--------|--------|---------|-------------|-------|
| Output    | 800lm  | CRI    | 90      | Dimming     | PHASE |