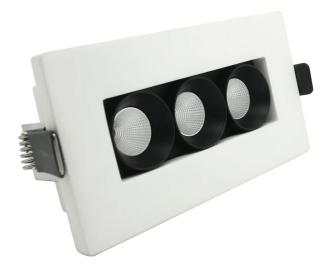

## Gypsum 3 LED Recessed Downlight

by

Supplier

Country

SKU

Finish

Studio Italia

LI GYPSUM/3/WH/BK

China

White

Gypsum 3 downlight in white with black interior. Gypsum body with minimalist design for contemporary applications. Driver supplied. Suited for residential and commercial projects with bulk quantities available to order.